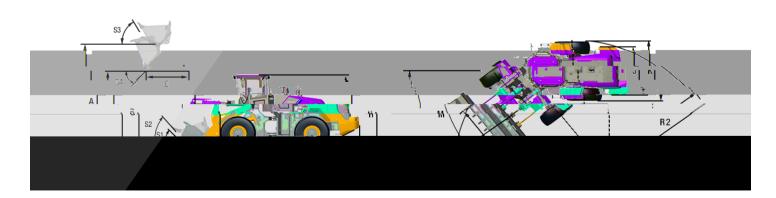

Number of Speed, fwd      | 4                                  |
| Number of Speed, Rev      | 3                                  |

| AXLES                   |              |
|-------------------------|--------------|
| Differential Front Type | Limited slip |
| Differential Rear Type  | Limited slip |
| Axle Oscillation        | ± 10°        |

| STEERING                 |             |
|--------------------------|-------------|
| Steering Configuration   | Articulated |
| Steering Relief Pressure | 20.7 MPa    |

| BRAKES                  |                 |
|-------------------------|-----------------|
| Service Brake Type      | Wet discs brake |
| Service Brake Actuation | Hydraulic       |
| Parking Brake Type      | Drum            |
| Parking Brake Actuation |                 |